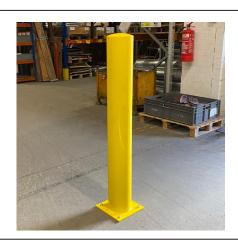

## Plain Round Bollard 1200mm Above Ground 76mm - 219mm Diameter Galvanised & Yellow - Bolt Down

AUTOPA's range of Plain Round Bollards offers a simple and cost effective means of establishing control over parking and access. Yellow bollards are suitable for use where high visability is paramount and can be used around pedestrian precincts, pavements, play and parking areas, as part of traffic calming measures, pedestrianisation schemes and as a deterrent to ram-raiders.

The complete range of Plain Round Bollards is available in diameters from 90mm to 219mm and is available with extended legs for casting into concrete or with a flange plate for bolting down.

Additional colour coated options and removable versions are also available.