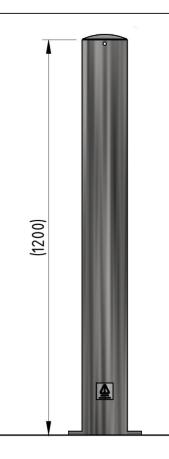

The complete range of Plain Round Bollards is available in diameters from 90mm to 219mm and is available with extended legs for casting into concrete or with a flange plate for bolting down.

Additional colour coated options and removable versions are also available.

| Part Number  | <u>Diameter</u>           | Weight (kg) |
|--------------|---------------------------|-------------|
| 138 121 245Y | 76mm Galvanised & Yellow  | 8kg         |
| 138 121 274Y | 90mm Galvanised & Yellow  | 10kg        |
| 138 121 401Y | 114mm Galvanised & Yellow | 13kg        |
| 138 121 501Y | 127mm Galvanised & Yellow | 15kg        |
| 138 121 618Y | 139mm Galvanised & Yellow | 27kg        |
| 138 121 656Y | 152mm Galvanised & Yellow | 17kg        |
| 138 121 733Y | 168mm Galvanised & Yellow | 29kg        |
| 138 121 801Y | 193mm Galvanised & Yellow | 34kg        |
| 138 121 916Y | 219mm Galvanised & Yellow | 39kg        |