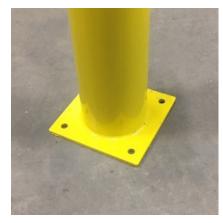

## **Product details**

- 3mm wall thickness 76mm-127mm and 152mm
- 5mm wall thickness 139mm, 168mm 219mm
- 3 hole round plate 133mm x 5mm 76mm diameter
- 3 hole round plate 180mm x 5mm 90mm 114mm diameters
- 4 hole square plate 250mm x 10mm 127mm 193mm diameters
- 4 hole square plate 400mm x 10mm 219mm diameter

## Installation & use

Bolt down to a suitable concrete surface.

Telescopic, removable and concrete in are supplied with welded fixing spikes to ensure firm ground anchorage into concrete.

Telescopic, removable and concrete in require a suitable excavated hole for installing into concrete.